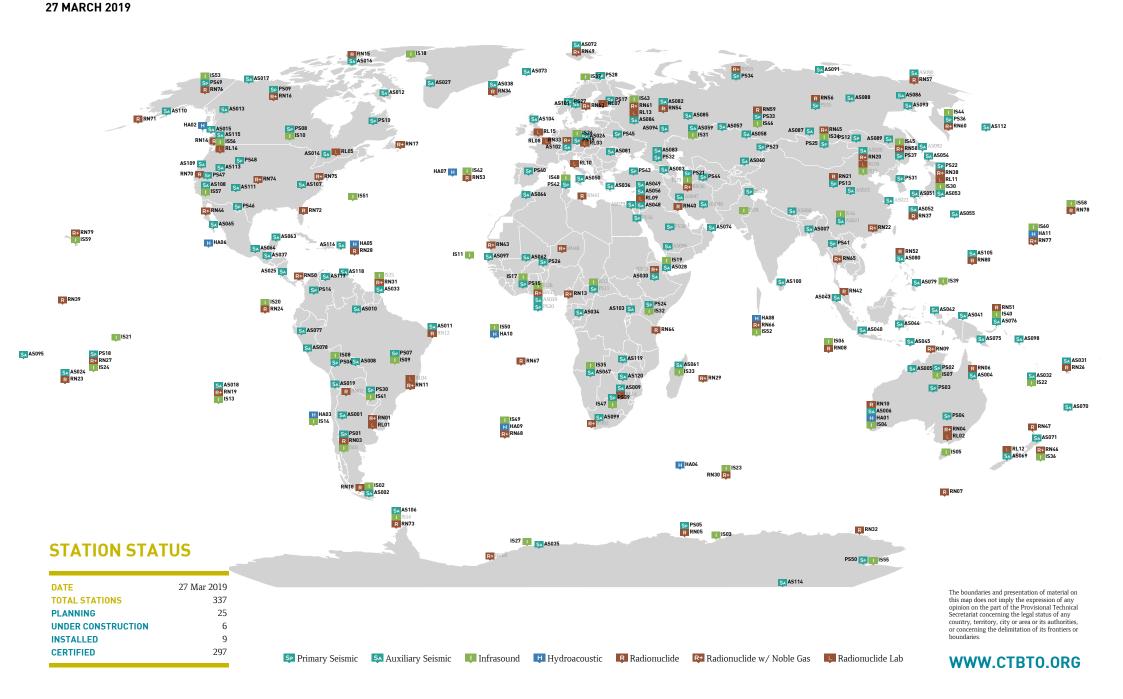

#### **GLOBAL OVERVIEW - CERTIFIED STATIONS AND NON-CERTIFIED STATIONS**

#### INTERNATIONAL MONITORING SYSTEM **GLOBAL OVERVIEW**

**CERTIFIED STATIONS** 

DATE 27 Mar 2019 **TOTAL STATIONS** 337 **PLANNING** 25 **UNDER CONSTRUCTION** 6

INSTALLED 9 CERTIFIED 297

| Argentina                            |
|--------------------------------------|
| ASOO1 - certified                    |
|                                      |
| AS002 - certified                    |
| IS01 - planned                       |
| ISO2 - certified                     |
| PS01 - certified                     |
| RL01 - certified                     |
| RN01 - certified                     |
| RN02 - planned                       |
| RN03 - certified                     |
| Armenia                              |
| AS003 - certified                    |
| Australia                            |
| AS004 - certified                    |
| AS005 - certified                    |
| AS006 - certified                    |
| HA01 - certified                     |
| IS03 - certified                     |
| IS04 - certified                     |
| IS05 - certified                     |
|                                      |
| IS06 - certified                     |
| IS06 - certified<br>IS07 - certified |
|                                      |